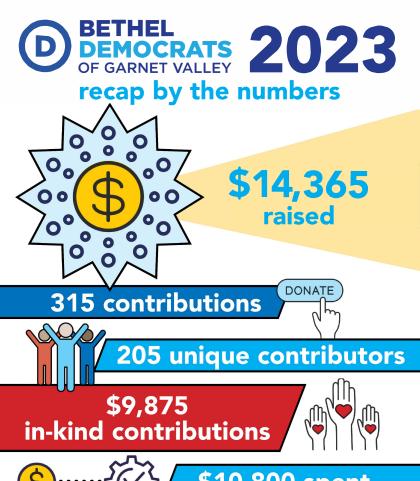

**\$10,800 spent** 

### 2023 donation allocation



## 2023 donation collection



## 2022 recap by the numbers

\$12,000 raised

137 contributions 85 unique contributors in-kind contributions \$3,135 \$4,324 spent

donation allocation

78% candidate 13% outreach

8% Fundraising 1% Administration

# DEMOCRATS WIN! Congi

Thank you
to all the voters,
poll workers,
election officials
and volunteers
who make
Democracy work.

BETHEL
DEMOCRATS
OF GARNET VALLEY

# Congratulations!

Chuck Dennie and Stephanie DerOhannessian

**Bethel Township Supervisors** 

Jack Stollsteimer
District Attorney

Christine Reuther,
Dr. Monica Taylor,
and Elaine Schaefer
County Council

Rachel Ezzell Berry

Judge - Court of Common Pleas

Matt Wolf

Judge - Commonwealth Court

Jill Beck and Tamika Lane
Judge - S